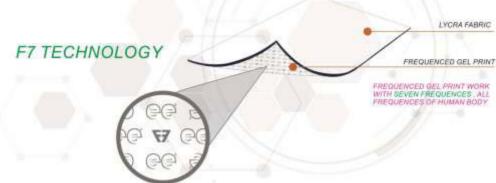

### SIM T-SHIRT

PERFORATED FABRIC FOR MORE BREATHABILITY AND PRINT QUALITY.

Inside collar with ee-tech fabric studied to optimize muscle activity: as effort, stress and tension vary, it supports the best functional response of the body, allowing you to reach the maximum performance.

#### WHAT ABOUT TRADITIONAL FIR and ABOUT F7 TECHNOLOGY

### freem<sup>®</sup> SUBLIMATIC TEAMWEAR DIVISION WHITE perforated fabric ee-tech INSIDE COLLAR T-SHIRT-SIM-PRINT Via Spineda, 13/14 - Volpago del Montello 31040 -TV- ITALY Tel. +39.0423.622041 - E\_mail info@freemin