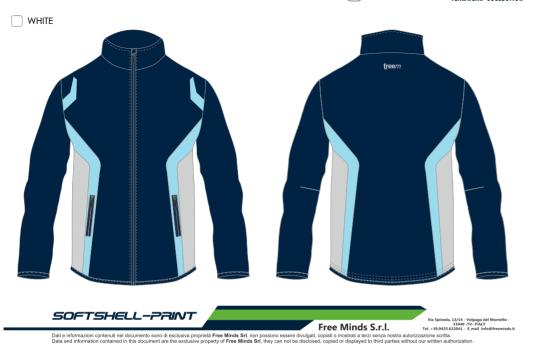

#### SOFTSHELL

TECHNICAL JACKET WITHOUT HOOD, FIXED SLEEVES, FRONT LONG ZIP AND SIDE POCKETS WITH ZIPS.

SLEEVES AND BODY BOTTOM MADE OF ELASTIC FABRIC.

FRONT ZIP COLOURS:

- BLACK

- NAVY BLUE

- ROYAL

- MED GREY

- SILVER

- RED

- WHITE

**POCKETS ZIP COLOURS:** 

- BLACK

- NAVY BLUE

- ROYAL

- MED GREY

- SILVER

- RED

- WHITE

#### **ELASTIC FABRIC FOR SLEEVES AND BODY BOTTOM**

- BLACK
- NAVY BLUE
- ROYAL
- ANTHRACITE
- RED
- ORANGE
- GREEN
- WHITE