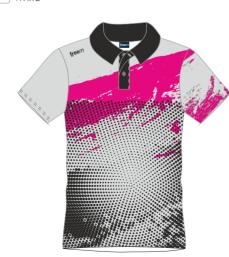

Transparent of the state of th

POLO SHIRT 100% PRINTED MADE OF POLYESTER FABRIC.

COLLAR MADE OF THE SAME FABRIC OF THE BODY; SLEEVES BOTTOM WITH FOLDED FABRIC.

#### **BUTTONS COLOURS:**

- BLACK
- NAVY BLUE
- ROYAL
- MED GREY
- RED

Via Spineda, 13/14 - Volpago del Montello 31040 -TV- ITALY Tel. +39.0423.622041 - E\_mail info@freemine - WHITE

Dati e informazioni contenuti nel documento sono di esclusiva proprietà Free Minds Srl, non possono essere divulgati, copiati o mostrati a terzi senza nostra autorizzazione scritta.

#### **SIZE RANGE**

ADULT: XS-3XL KID: 8Y-14Y

\*refer to the size chart on the last page of this catalogue

POLO-PRINT

PERFORATED FABRIC FOR MORE BREATHABILITY AND PRINT QUALITY.

Free Minds S.r.l.

Via Spineda, 13/14 - Volpago del Montello
31040 - TV- TTALY
Tel. +39.0423.62041 - E pmail info@freemint