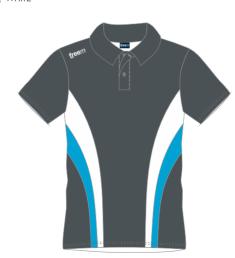

#### SOFTSHELL

TECHNICAL JACKET WITHOUT HOOD, FIXED SLEEVES, FRONT LONG ZIP AND SIDE POCKETS WITH ZIPS.

SLEEVES AND BODY BOTTOM MADE OF ELASTIC FABRIC.

FRONT ZIP COLOURS:

- BLACK

- NAVY BLUE

- ROYAL

- MED GREY

- SILVER

- RED

- WHITE

**POCKETS ZIP COLOURS:** 

- BLACK

- NAVY BLUE

- ROYAL

- MED GREY

- SILVER

- RED

- WHITE

#### **ELASTIC FABRIC FOR SLEEVES AND BODY BOTTOM**

- BLACK
- NAVY BLUE
- ROYAL
- ANTHRACITE
- RED
- ORANGE
- GREEN
- WHITE