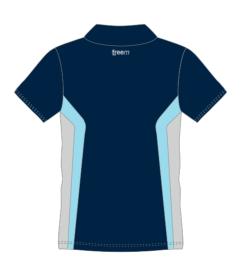

Transparent of the state of th

POLO SHIRT 100% PRINTED MADE OF POLYESTER FABRIC.

COLLAR MADE OF THE SAME FABRIC OF THE BODY; SLEEVES BOTTOM WITH FOLDED FABRIC.

#### **BUTTONS COLOURS:**

- BLACK
- NAVY BLUE
- ROYAL
- MED GREY
- RED

Via Spineda, 13/14 - Volpago del Montello 31040 -TV- ITALY Tel. +39.0423.622041 - E\_mail info@freemine - WHITE

Dati e informazioni contenuti nel documento sono di esclusiva proprietà Free Minds Srl, non possono essere divulgati, copiati o mostrati a terzi senza nostra autorizzazione scritta.

#### **SIZE RANGE**

ADULT: XS-3XL KID: 8Y-14Y

\*refer to the size chart on the last page of this catalogue

POLO-PRINT

PERFORATED FABRIC FOR MORE BREATHABILITY AND PRINT QUALITY.

Free Minds S.r.l.

Via Spineda, 13/14 - Volpago del Montello
31040 - TV- TTALY
Tel. +39.0423.62041 - E pmail info@freemint