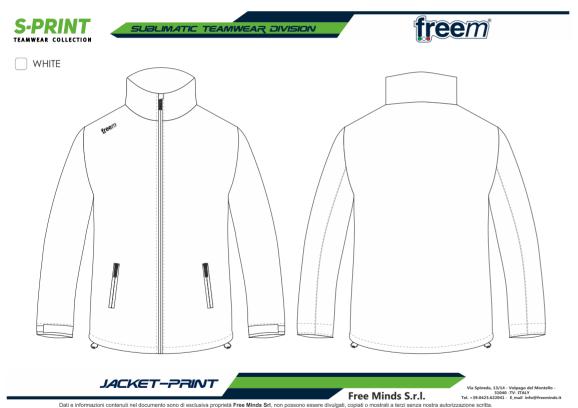

#### **SIZE RANGE**

ADULT: XS-3XL KID: 8Y-14Y

KID: 8Y-14Y

PARKA JACKET WITH FIXED HOOD, LONG ZIP AND SIDE POCKETS WITH ZIPS.

SLEEVES BOTTOM KNITTED CUFFS.

QUILTED FABRIC INSIDE HOOD IS AVAILABLE ONLY IN BLACK.

#### FRONT ZIP COLOURS:

- BLACK
- NAVY BLUE

#### **CUFFS COLOURS:**

- BLACK
- NAVY BLUE
- MED GREY
- SILVER
- YELLOW
- ROYAL
- GREEN
- RED
- WHITE
- \*special colours on request

#### **POCKETS ZIP COLOURS:**

- BLACK
- NAVY BLUE
- ROYAL
- MED GREY
- SILVER
- RED
- WHITE