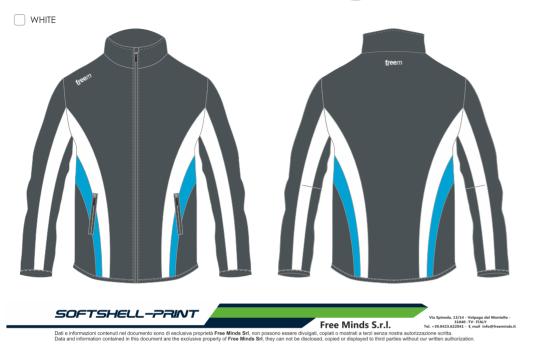

#### SOFTSHELL

TECHNICAL JACKET WITHOUT HOOD, FIXED SLEEVES, FRONT LONG ZIP AND SIDE POCKETS WITH ZIPS.

SLEEVES AND BODY BOTTOM MADE OF ELASTIC FABRIC.

FRONT ZIP COLOURS:

- BLACK

- NAVY BLUE

- ROYAL

- MED GREY

- SILVER

- RED

- WHITE

**POCKETS ZIP COLOURS:** 

- BLACK

- NAVY BLUE

- ROYAL

- MED GREY

- SILVER

- RED

- WHITE

#### **ELASTIC FABRIC FOR SLEEVES AND BODY BOTTOM**

- BLACK
- NAVY BLUE
- ROYAL
- ANTHRACITE
- RED
- ORANGE
- GREEN
- WHITE