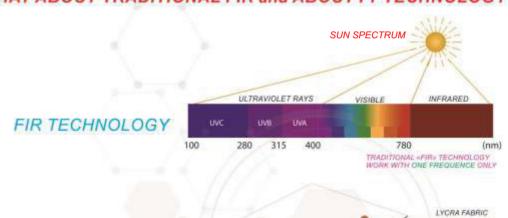

.62041 - E pmail info@freemint

Dati e informazioni contenuti nel documento sono di esclusiva proprietà Free Minds Srl, non possono essere divulgati, copiati o mostrati a terzi senza nostra autorizzazione scritta.

Data and information contained in this document are the exclusive property of Free Minds Srl, they can not be disclosed, copied or displayed to third parties without our written authorization

#### **SIZE RANGE**

ADULT: XS-3XL KID: 8Y-14Y

### SIM T-SHIRT

PERFORATED FABRIC FOR MORE BREATHABILITY AND PRINT QUALITY.

Inside collar with ee-tech fabric studied to optimize muscle activity: as effort, stress and tension vary, it supports the best functional response of the body, allowing you to reach the maximum performance.

#### WHAT ABOUT TRADITIONAL FIR and ABOUT F7 TECHNOLOGY





### freem<sup>®</sup> SUBLIMATIC TEAMWEAR DIVISION WHITE perforated fabric ee-tech INSIDE COLLAR T-SHIRT-SIM-PRINT Via Spineda, 13/14 - Volpago del Montello 31040 -TV- ITALY Tel. +39.0423.622041 - E\_mail info@freemin

Dati e informazioni contenuti nel documento sono di esclusiva proprietà Free Minds Srl, non possono essere divulgati, copiati o mostrati a terzi senza nostra autorizzazione scritta.

Data and information contained in this document are the exclusive property of Free Minds Srl, they can not be disclosed, copied or displayed to third parties without our written authorization

Free Minds S.r.l.

#### **SIZE RANGE**

**ADULT: XS-3XL** KID: 8Y-14Y

SOFTSHELL-PRINT



WHITE

FLEECE-PRINT

Via Spineda, 13/14 - Volpago del Montello -31040 -TV- ITALY Tel. +39.0423.622041 - E\_mail