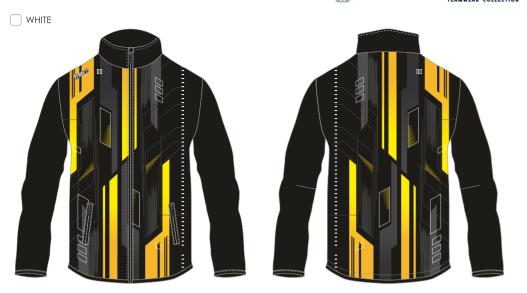

# S-PRINTT TEAMWEAR COLLECTION

FREEM PRINTED WEAR

TEAMWEAR COLLECTION

WHITE

SUBLIMATIC TEAMWEAR DIVISION

FROM

TEAMWEAR COLLECTION

PARKA-PRINT

#### **SIZE RANGE**

ADULT: XS-3XL KID: 8Y-14Y

KID: 8Y-14Y

PARKA JACKET WITH FIXED HOOD, LONG ZIP AND SIDE POCKETS WITH ZIPS.

SLEEVES BOTTOM KNITTED CUFFS.

QUILTED FABRIC INSIDE HOOD IS AVAILABLE ONLY IN BLACK.

#### FRONT ZIP COLOURS:

- BLACK
- NAVY BLUE

#### **CUFFS COLOURS:**

- BLACK
- NAVY BLUE
- MED GREY
- SILVER
- YELLOW
- ROYAL
- GREEN
- RED
- WHITE
- \*special colours on request

#### **POCKETS ZIP COLOURS:**

- BLACK
- NAVY BLUE
- ROYAL
- MED GREY
- SILVER
- RED
- WHITE