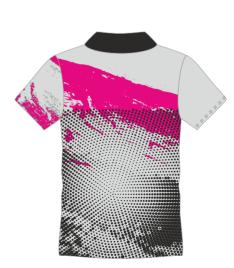

Transparent of the state of th

POLO SHIRT 100% PRINTED MADE OF POLYESTER FABRIC.

COLLAR MADE OF THE SAME FABRIC OF THE BODY; SLEEVES BOTTOM WITH FOLDED FABRIC.

#### **BUTTONS COLOURS:**

- BLACK
- NAVY BLUE
- ROYAL
- MED GREY
- RED

Via Spineda, 13/14 - Volpago del Montello 31040 -TV- ITALY Tel. +39.0423.622041 - E\_mail info@freemine - WHITE

Dati e informazioni contenuti nel documento sono di esclusiva proprietà Free Minds Srl, non possono essere divulgati, copiati o mostrati a terzi senza nostra autorizzazione scritta.

#### **SIZE RANGE**

ADULT: XS-3XL KID: 8Y-14Y

\*refer to the size chart on the last page of this catalogue

POLO-PRINT

PERFORATED FABRIC FOR MORE BREATHABILITY AND PRINT QUALITY.

Free Minds S.r.l.

Via Spineda, 13/14 - Volpago del Montello
31040 - TV- TTALY
Tel. +39.0423.62041 - E pmail info@freemint