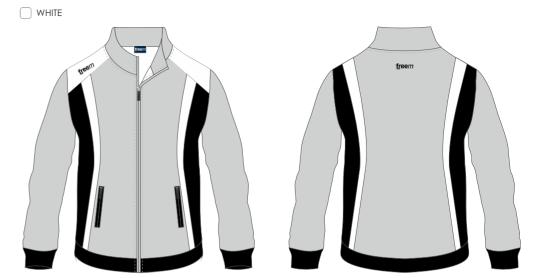

#### **SIZE RANGE**

ADULT: XS-3XL KID: 8Y-14Y

KID: 8Y-14Y

PARKA JACKET WITH FIXED HOOD, LONG ZIP AND SIDE POCKETS WITH ZIPS.

SLEEVES BOTTOM KNITTED CUFFS.

QUILTED FABRIC INSIDE HOOD IS AVAILABLE ONLY IN BLACK.

#### FRONT ZIP COLOURS:

- BLACK
- NAVY BLUE

#### **CUFFS COLOURS:**

- BLACK
- NAVY BLUE
- MED GREY
- SILVER
- YELLOW
- ROYAL
- GREEN
- RED
- WHITE
- \*special colours on request

#### **POCKETS ZIP COLOURS:**

- BLACK
- NAVY BLUE
- ROYAL
- MED GREY
- SILVER
- RED
- WHITE