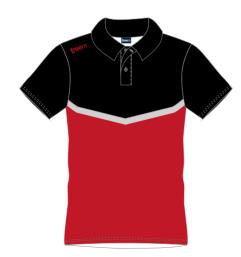

Transparent of the state of th

POLO SHIRT 100% PRINTED MADE OF POLYESTER FABRIC.

COLLAR MADE OF THE SAME FABRIC OF THE BODY; SLEEVES BOTTOM WITH FOLDED FABRIC.

#### **BUTTONS COLOURS:**

- BLACK
- NAVY BLUE
- ROYAL
- MED GREY
- RED

Via Spineda, 13/14 - Volpago del Montello 31040 -TV- ITALY Tel. +39.0423.622041 - E\_mail info@freemine - WHITE

Dati e informazioni contenuti nel documento sono di esclusiva proprietà Free Minds Srl, non possono essere divulgati, copiati o mostrati a terzi senza nostra autorizzazione scritta.