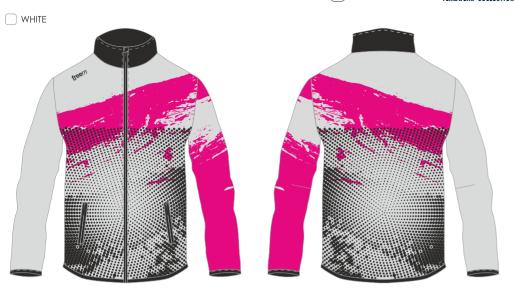

### WINTER JACKET

WINTER JACKET WITHOUT HOOD, WITH LONG FRONT ZIP AND SIDE POCKETS WITH ZIPS.

SLEEVES WITH FOLDED WRIST AND VELCRO.

#### FRONT ZIP COLOURS:

- BLACK
- NAVY BLUE
- ROYAL
- MED GREY
- SILVER
- RED
- WHITE

#### **POCKETS ZIP COLOURS:**

- BLACK
- NAVY BLUE
- ROYAL
- MED GREY
- SILVER
- RED
- WHITE

#### **SIZE RANGE**

ADULT: XS-3XL KID: 8Y-14Y