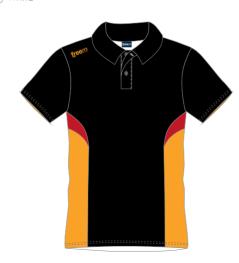

Transparent of the state of th

POLO SHIRT 100% PRINTED MADE OF POLYESTER FABRIC.

COLLAR MADE OF THE SAME FABRIC OF THE BODY; SLEEVES BOTTOM WITH FOLDED FABRIC.

#### **BUTTONS COLOURS:**

- BLACK
- NAVY BLUE
- ROYAL
- MED GREY
- RED

Via Spineda, 13/14 - Volpago del Montello 31040 -TV- ITALY Tel. +39.0423.622041 - E\_mail info@freemine - WHITE

Dati e informazioni contenuti nel documento sono di esclusiva proprietà Free Minds Srl, non possono essere divulgati, copiati o mostrati a terzi senza nostra autorizzazione scritta.