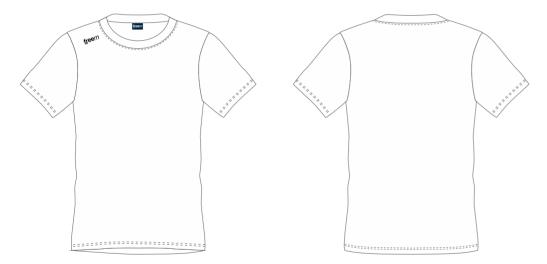

### SIM T-SHIRT

PERFORATED FABRIC FOR MORE BREATHABILITY AND PRINT QUALITY.

Inside collar with ee-tech fabric studied to optimize muscle activity: as effort, stress and tension vary, it supports the best functional response of the body, allowing you to reach the maximum performance.

### freem<sup>®</sup> SUBLIMATIC TEAMWEAR DIVISION WHITE perforated fabric ee-tech INSIDE COLLAR T-SHIRT-SIM-PRINT Via Spineda, 13/14 - Volpago del Montello 31040 -TV- ITALY Tel. +39.0423.622041 - E\_mail info@freemin