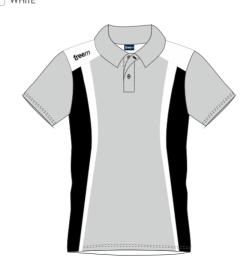

Transparent of the state of th

POLO SHIRT 100% PRINTED MADE OF POLYESTER FABRIC.

COLLAR MADE OF THE SAME FABRIC OF THE BODY; SLEEVES BOTTOM WITH FOLDED FABRIC.

#### **BUTTONS COLOURS:**

- BLACK
- NAVY BLUE
- ROYAL
- MED GREY
- RED

Via Spineda, 13/14 - Volpago del Montello 31040 -TV- ITALY Tel. +39.0423.622041 - E\_mail info@freemine - WHITE

Dati e informazioni contenuti nel documento sono di esclusiva proprietà Free Minds Srl, non possono essere divulgati, copiati o mostrati a terzi senza nostra autorizzazione scritta.