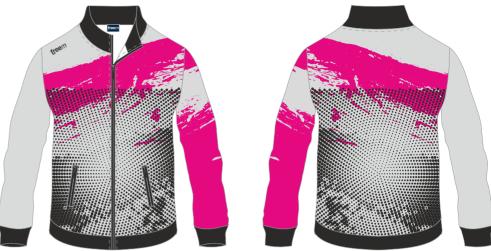

#### SOFTSHELL

TECHNICAL JACKET WITHOUT HOOD, FIXED SLEEVES, FRONT LONG ZIP AND SIDE POCKETS WITH ZIPS.

SLEEVES AND BODY BOTTOM MADE OF ELASTIC FABRIC.

FRONT ZIP COLOURS:

- BLACK

- NAVY BLUE

- ROYAL

- MED GREY

- SILVER

- RED

- WHITE

**POCKETS ZIP COLOURS:** 

- BLACK

- NAVY BLUE

- ROYAL

- MED GREY

- SILVER

- RED

- WHITE

#### **ELASTIC FABRIC FOR SLEEVES AND BODY BOTTOM**

- BLACK
- NAVY BLUE
- ROYAL
- ANTHRACITE
- RED
- ORANGE
- GREEN
- WHITE