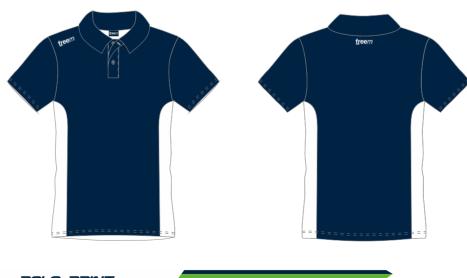

SUBLIMATIC TEAMWEAR DIVISION

S-PRINT TEAMWEAR COLLECTION

─ WHITE

POLO-PRINT

Free Minds S.r.l.

Via Spineda, 13/14 - Volpago del Montello -31040 -TV- ITALY Tel. +39,0423.622041 - E\_mail\_info@freeminds.it

SUBLIMATIC TEAMWEAR DIVISION

SUBLIMATIC TEAMWEAR DIVISION

freem<sup>®</sup>

S-PRINT TEAMWEAR COLLECTION

WHITE

POLO-PRINT

Free Minds S.r.l. Via Sp

Via Spineda, 13/14 - Volpago del Montello -31040 -TV- ITALY Tel. +39.0423.622041 - E\_mail info⊚freeminds.it