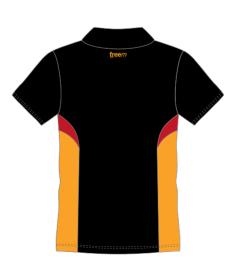

Transparent of the state of th

POLO SHIRT 100% PRINTED MADE OF POLYESTER FABRIC.

COLLAR MADE OF THE SAME FABRIC OF THE BODY; SLEEVES BOTTOM WITH FOLDED FABRIC.

#### **BUTTONS COLOURS:**

- BLACK
- NAVY BLUE
- ROYAL
- MED GREY
- RED

Via Spineda, 13/14 - Volpago del Montello 31040 -TV- ITALY Tel. +39.0423.622041 - E\_mail info@freemine - WHITE

Dati e informazioni contenuti nel documento sono di esclusiva proprietà Free Minds Srl, non possono essere divulgati, copiati o mostrati a terzi senza nostra autorizzazione scritta.