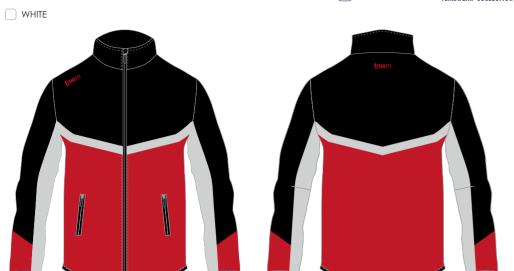

#### SOFTSHELL

TECHNICAL JACKET WITHOUT HOOD, FIXED SLEEVES, FRONT LONG ZIP AND SIDE POCKETS WITH ZIPS.

SLEEVES AND BODY BOTTOM MADE OF ELASTIC FABRIC.

FRONT ZIP COLOURS:

- BLACK

- NAVY BLUE

- ROYAL

- MED GREY

- SILVER

- RED

- WHITE

**POCKETS ZIP COLOURS:** 

- BLACK

- NAVY BLUE

- ROYAL

- MED GREY

- SILVER

- RED

- WHITE

#### **ELASTIC FABRIC FOR SLEEVES AND BODY BOTTOM**

- BLACK
- NAVY BLUE
- ROYAL
- ANTHRACITE
- RED
- ORANGE
- GREEN
- WHITE