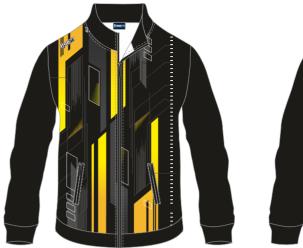

# S-PRINTT TEAMWEAR COLLECTION

FREEM PRINTED WEAR

TEAMWEAR COLLECTION

WHITE

SUBLIMATIC TEAMWEAR DIVISION

FROM

TEAMWEAR COLLECTION

PARKA-PRINT

#### **SIZE RANGE**

ADULT: XS-3XL KID: 8Y-14Y

KID: 8Y-14Y

PARKA JACKET WITH FIXED HOOD, LONG ZIP AND SIDE POCKETS WITH ZIPS.

SLEEVES BOTTOM KNITTED CUFFS.

QUILTED FABRIC INSIDE HOOD IS AVAILABLE ONLY IN BLACK.

#### FRONT ZIP COLOURS:

- BLACK
- NAVY BLUE

#### **CUFFS COLOURS:**

- BLACK
- NAVY BLUE
- MED GREY
- SILVER
- YELLOW
- ROYAL
- GREEN
- RED
- WHITE
- \*special colours on request

#### **POCKETS ZIP COLOURS:**

- BLACK
- NAVY BLUE
- ROYAL
- MED GREY
- SILVER
- RED
- WHITE