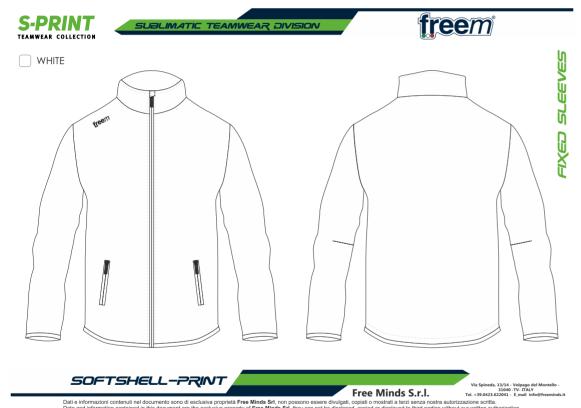

#### SOFTSHELL

TECHNICAL JACKET WITHOUT HOOD, FIXED SLEEVES, FRONT LONG ZIP AND SIDE POCKETS WITH ZIPS.

SLEEVES AND BODY BOTTOM MADE OF ELASTIC FABRIC.

FRONT ZIP COLOURS:

- BLACK

- NAVY BLUE

- ROYAL

- MED GREY

- SILVER

- RED

- WHITE

**POCKETS ZIP COLOURS:** 

- BLACK

- NAVY BLUE

- ROYAL

- MED GREY

- SILVER

- RED

- WHITE

#### **ELASTIC FABRIC FOR SLEEVES AND BODY BOTTOM**

- BLACK
- NAVY BLUE
- ROYAL
- ANTHRACITE
- RED
- ORANGE
- GREEN
- WHITE