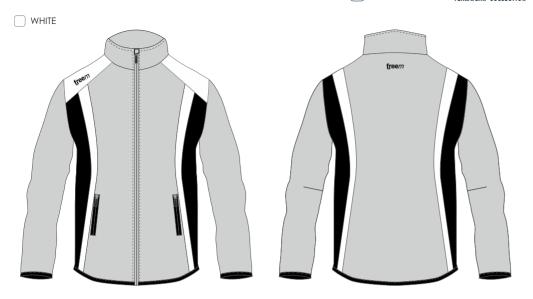

#### SOFTSHELL

TECHNICAL JACKET WITHOUT HOOD, FIXED SLEEVES, FRONT LONG ZIP AND SIDE POCKETS WITH ZIPS.

SLEEVES AND BODY BOTTOM MADE OF ELASTIC FABRIC.

FRONT ZIP COLOURS:

- BLACK

- NAVY BLUE

- ROYAL

- MED GREY

- SILVER

- RED

- WHITE

**POCKETS ZIP COLOURS:** 

- BLACK

- NAVY BLUE

- ROYAL

- MED GREY

- SILVER

- RED

- WHITE

#### **ELASTIC FABRIC FOR SLEEVES AND BODY BOTTOM**

- BLACK
- NAVY BLUE
- ROYAL
- ANTHRACITE
- RED
- ORANGE
- GREEN
- WHITE