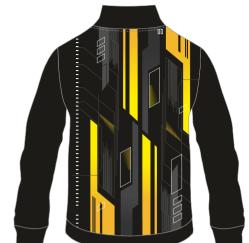

# S-PRINTT TEAMWEAR COLLECTION

FREEM PRINTED WEAR

TEAMWEAR COLLECTION

WHITE

SUBLIMATIC TEAMWEAR DIVISION

FROM

TEAMWEAR COLLECTION

PARKA-PRINT

#### **SIZE RANGE**

ADULT: XS-3XL KID: 8Y-14Y

KID: 8Y-14Y

PARKA JACKET WITH FIXED HOOD, LONG ZIP AND SIDE POCKETS WITH ZIPS.

SLEEVES BOTTOM KNITTED CUFFS.

QUILTED FABRIC INSIDE HOOD IS AVAILABLE ONLY IN BLACK.

#### FRONT ZIP COLOURS:

- BLACK
- NAVY BLUE

#### **CUFFS COLOURS:**

- BLACK
- NAVY BLUE
- MED GREY
- SILVER
- YELLOW
- ROYAL
- GREEN
- RED
- WHITE
- \*special colours on request

#### **POCKETS ZIP COLOURS:**

- BLACK
- NAVY BLUE
- ROYAL
- MED GREY
- SILVER
- RED
- WHITE