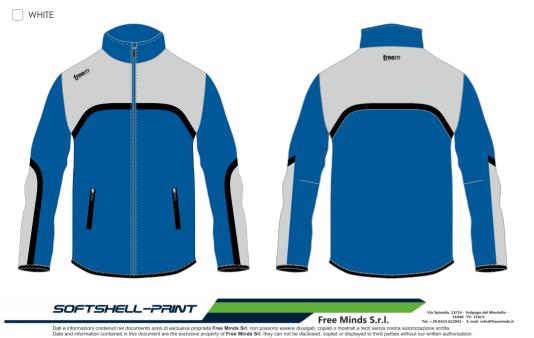

#### SOFTSHELL

TECHNICAL JACKET WITHOUT HOOD, FIXED SLEEVES, FRONT LONG ZIP AND SIDE POCKETS WITH ZIPS.

SLEEVES AND BODY BOTTOM MADE OF ELASTIC FABRIC.

FRONT ZIP COLOURS:

- BLACK

- NAVY BLUE

- ROYAL

- MED GREY

- SILVER

- RED

- WHITE

**POCKETS ZIP COLOURS:** 

- BLACK

- NAVY BLUE

- ROYAL

- MED GREY

- SILVER

- RED

- WHITE

#### **ELASTIC FABRIC FOR SLEEVES AND BODY BOTTOM**

- BLACK
- NAVY BLUE
- ROYAL
- ANTHRACITE
- RED
- ORANGE
- GREEN
- WHITE