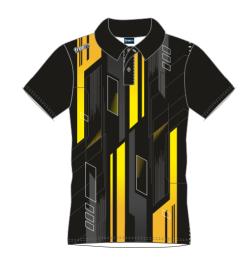

Transparent of the state of th

POLO SHIRT 100% PRINTED MADE OF POLYESTER FABRIC.

COLLAR MADE OF THE SAME FABRIC OF THE BODY; SLEEVES BOTTOM WITH FOLDED FABRIC.

#### **BUTTONS COLOURS:**

- BLACK
- NAVY BLUE
- ROYAL
- MED GREY
- RED

Via Spineda, 13/14 - Volpago del Montello 31040 -TV- ITALY Tel. +39.0423.622041 - E\_mail info@freemine - WHITE

Dati e informazioni contenuti nel documento sono di esclusiva proprietà Free Minds Srl, non possono essere divulgati, copiati o mostrati a terzi senza nostra autorizzazione scritta.

#### **SIZE RANGE**

ADULT: XS-3XL KID: 8Y-14Y

\*refer to the size chart on the last page of this catalogue

POLO-PRINT

PERFORATED FABRIC FOR MORE BREATHABILITY AND PRINT QUALITY.

Free Minds S.r.l.

Via Spineda, 13/14 - Volpago del Montello
31040 - TV- TTALY
Tel. +39.0423.62041 - E pmail info@freemint