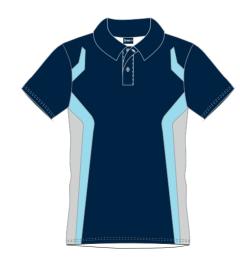

Transparent of the state of th

POLO SHIRT 100% PRINTED MADE OF POLYESTER FABRIC.

COLLAR MADE OF THE SAME FABRIC OF THE BODY; SLEEVES BOTTOM WITH FOLDED FABRIC.

#### **BUTTONS COLOURS:**

- BLACK
- NAVY BLUE
- ROYAL
- MED GREY
- RED

Via Spineda, 13/14 - Volpago del Montello 31040 -TV- ITALY Tel. +39.0423.622041 - E\_mail info@freemine - WHITE

Dati e informazioni contenuti nel documento sono di esclusiva proprietà Free Minds Srl, non possono essere divulgati, copiati o mostrati a terzi senza nostra autorizzazione scritta.

#### **SIZE RANGE**

ADULT: XS-3XL KID: 8Y-14Y

\*refer to the size chart on the last page of this catalogue

POLO-PRINT

PERFORATED FABRIC FOR MORE BREATHABILITY AND PRINT QUALITY.

Free Minds S.r.l.

Via Spineda, 13/14 - Volpago del Montello
31040 - TV- TTALY
Tel. +39.0423.62041 - E pmail info@freemint