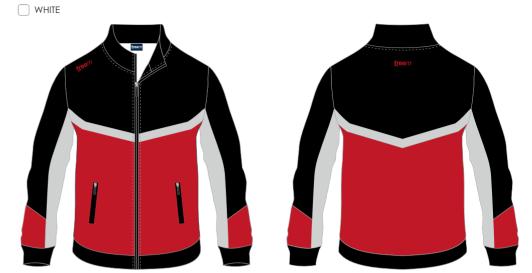

### WINTER JACKET

WINTER JACKET WITHOUT HOOD, WITH LONG FRONT ZIP AND SIDE POCKETS WITH ZIPS.

SLEEVES WITH FOLDED WRIST AND VELCRO.

#### FRONT ZIP COLOURS:

- BLACK
- NAVY BLUE
- ROYAL
- MED GREY
- SILVER
- RED
- WHITE

#### **POCKETS ZIP COLOURS:**

- BLACK
- NAVY BLUE
- ROYAL
- MED GREY
- SILVER
- RED
- WHITE

#### **SIZE RANGE**

ADULT: XS-3XL KID: 8Y-14Y